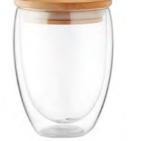

#### Astoglass MO9992

Glass tumbler with silicone lid and grip. Capacity 350 ml. As this is a single wall mug heat transfer can still occur.

Double wall high borosilicate glass with bamboo lid with silicone ring. Capacity 350 ml. As bamboo is a natural material, the colour per item can vary.

#### Batumi Glass MO9420

Double wall in high borosilicate glass bottle and bamboo lid with tea infuser. Capacity: 420 ml. As bamboo is a natural material, the colour per item can vary.

Utah Tea MO9636 Single wall in high borosilicate glass bottle with tea infuser and neoprene pouch. Capacity 500 ml.