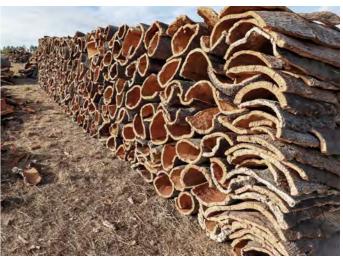

#### Fancy Lunch MO9740 Lunch or sandwich box in 50% bamboo fibre and 50% PP.

It has good adhesive properties, making it easy to use in combination with different materials.

CORK IS 100% NATURAL AND BIODEGRADABLE. IT IS RANKED AMONG THE MOST DURABLE ORGANIC MATERIALS.

### Cork

Cork is the bark of theself-regenerating cork oak tree. It is ranked among the most durable organic materials with the property of stabilizing the air temperature and humidity. It is a very flexible material and be treated in a simple natural way. It has good adhesive properties, making it easy to use in combination with different materials. In general the cork industry is regarded as one of the most environmental friendly. Cork is 100% natural and biodegradable.