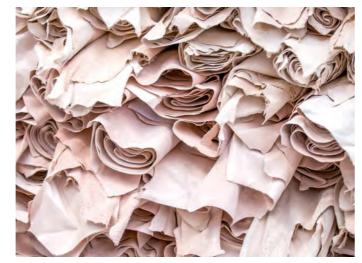

### **Recycled fabrics**

Recycled fabrics is made from waste fabrics (any textiles). Collected textile solid wastes are reprocessed to fibre and than back to fabrics for further re-production of bags, garments or linnen. Most of the manufacturers work with two streams : pre-consumer waste (scrap from production) and post-consumer waste (used textiles collected). The color segregation occurs during the process to avoid as much as possible the re-dyeing of the fabric.

COLLECTED TEXTILE SOLID WASTES ARE REPROCESSED TO FIBRE AND THAN BACK TO FABRICS

Cottonel Duo MO9424 2 tone recycled cotton and recycled polyester shopping bag with long handles.