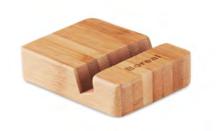

Wire&Stand MO9692 Double coil wireless charger for 1 device in bamboo casing and with stand functionality.

Caracol MO9706 Smartphone stand and amplifier in bamboo material.

**Arena** MO9662 Wireless charging and power bank with 6000 mAh capacity in Bamboo casing.