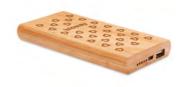

Wire&Stand MO9692 Double coil wireless charger for 1 device in bamboo casing and with stand functionality.

Caracol MO9706 Smartphone stand and amplifier in bamboo material.

**Arena** MO9662 Wireless charging and power bank with 6000 mAh capacity in Bamboo casing.