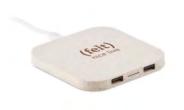

уC MO1202 USB 16GB Bamboo.

**Vina** MO9738 3 port 2.0 USB hub in bamboo case. Cable length 18,5 cm.

Astoria+ MO8547 Single wall tumbler in 50% bamboo fibre and 50% PP with silicone lid and grip.

Setboo MO9786 Re-usable bamboo cutlery set in canvas pouch. Includes knife, fork and spoon.