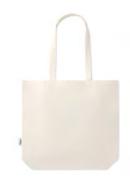

Organic Cottonel MO8973 Organic cotton shopping bag with long handles. 105 gr/m<sup>2</sup>. Organic Hundred MO8974 Organic cotton drawstring bag in 105 gr/m<sup>2</sup>.

Inspire T BC0102 140 g/m<sup>2</sup>, 100% cotton (organic), combed and ring-spun. Inspire Polo BC0500 170 g/m². 100% Cotton (Organic), combed and ring-spun.