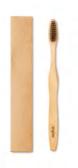

ble coil wireless charger for 1 device in bamboo casing and with stand functionality.

Caracol MO9706 Smartphone stand and amplifier in bamboo material.



**Arena** MO9662 Wireless charging and power bank with 6000 mAh capacity in Bamboo casing.



уC MO1202 USB 16GB Bamboo.

**Vina** MO9738 3 port 2.0 USB hub in bamboo case. Cable length 18,5 cm.



Astoria+ MO8547 Single wall tumbler in 50% bamboo fibre and 50% PP with silicone lid and grip.



Setboo MO9786 Re-usable bamboo cutlery set in canvas pouch. Includes knife, fork and spoon.



Batumi MO9421 Double wall stainless steel insulating vacuum flask with bamboo cover and additional tea infuser.





**Aloha** MO9863 Sunglasses with bamboo arms and all over mirrored lens. UV400 protection.

Ароуа мо9693 Smartphone stand in bamboo.





### Dentobrush MO9877

Toothbrush with bamboo handle and nylon brushes.



#### Fancy Lunch MO9740 Lunch or sandwich box in 50% bamboo fibre and 50% PP.

It has good adhesive properties, making it easy to use in combination with different materials.



CORK IS 100% NATURAL AND BIODEGRADABLE. IT IS RANKED AMONG THE MOST DURABLE ORGANIC MATERIALS.

### Cork

Cork is the bark of theself-regenerating cork oak tree. It is ranked among the most durable organic materials with the property of stabilizing the air temperature and humidity. It is a very flexible material and be treated in a simple natural way. It has good adhesive properties, making it easy to use in combination with different materials. In general the cork industry is regarded as one of the most environmental friendly. Cork is 100