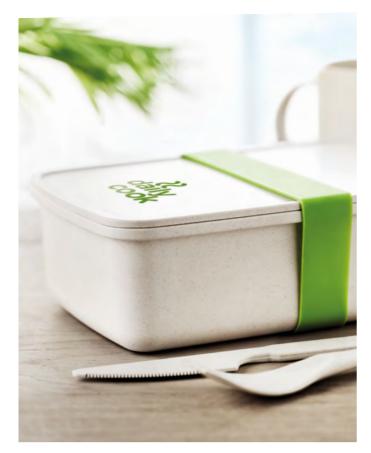

**Plato+** MO9996 Wireless charger in wheat straw (35%) and ABS (65%).

Lunch2Go MO9739 Lunchbox made of 50% wheat straw fibre and 50% PP body. Bern Pecas MO9762 Push button ball pen in 50% wheat straw and 50% ABS material with silver fittings.