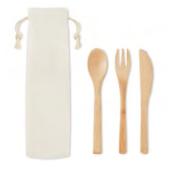

уC MO1202 USB 16GB Bamboo.

**Vina** MO9738 3 port 2.0 USB hub in bamboo case. Cable length 18,5 cm.

Astoria+ MO8547 Single wall tumbler in 50% bamboo fibre and 50% PP with silicone lid and grip.

Setboo MO9786 Re-usable bamboo cutlery set in canvas pouch. Includes knife, fork and spoon.