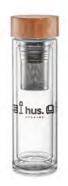

#### Batumi Glass MO9420

Double wall in high borosilicate glass bottle and bamboo lid with tea infuser. Capacity: 420 ml. As bamboo is a natural material, the colour per item can vary.

Utah Tea MO9636 Single wall in high borosilicate glass bottle with tea infuser and neoprene pouch. Capacity 500 ml.