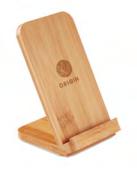

Wire&Stand MO9692 Double coil wireless charger for 1 device in bamboo casing and with stand functionality.

Caracol MO9706 Smartphone stand and amplifier in bamboo material.

**Arena** MO9662 Wireless charging and power bank with 6000 mAh capacity in Bamboo casing.