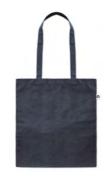

Moira Duo MO9603 2 tone recycled cotton and recycled polyester shopping bag with drawstring and long handles.

Fold-It-Up MO9749 Large foldable shopping bag in recycled fabrics 150 gr/m². 55% RPET and 45% cotton.

#### Zigzag MO9750

Foldable shopping bag in recycled fabrics 150 gr/m<sup>2</sup>. 55% RPET and 45% cotton.

Once the paper is sorted, it is processed into usable raw materials. Which we mold into convenient items.