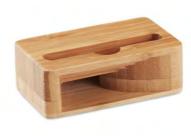

Wire&Stand MO9692 Double coil wireless charger for 1 device in bamboo casing and with stand functionality.

Caracol MO9706 Smartphone stand and amplifier in bamboo material.

**Arena** MO9662 Wireless charging and power bank with 6000 mAh capacity in Bamboo casing.

Ароуа мо9693 Smartphone stand in bamboo.