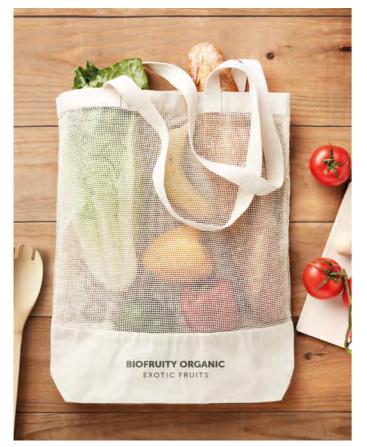

### Veggie Set Rpet MO9898

Set of 3 RPET mesh bags in RPET pouch. Reusable fruit or vegetable bags.

Bypro Rpet MO9908 Saddle cover for bicycle made in RPET.

MPSC01 Bypro Fully Customised.

Shooppet MO9440 Drawstring bag in 190T RPET with PP strings.