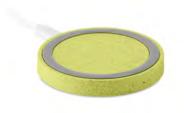

**Plato+** MO9996 Wireless charger in wheat straw (35%) and ABS (65%).

Lunch2Go MO9739 Lunchbox made of 50% wheat straw fibre and 50% PP body. Bern Pecas MO9762 Push button ball pen in 50% wheat straw and 50% ABS material with silver fittings.