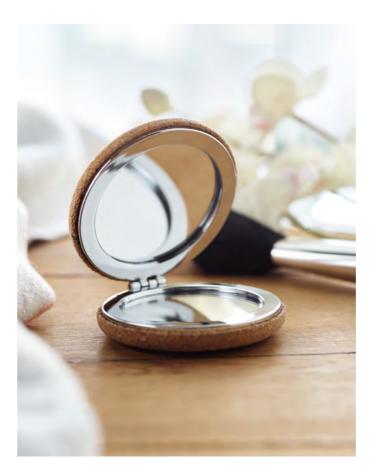

MO1202 USB 16GB Bamboo.

**Vina** MO9738 3 port 2.0 USB hub in bamboo case. Cable length 18,5 cm.



Astoria+ MO8547 Single wall tumbler in 50% bamboo fibre and 50% PP with silicone lid and grip.



Setboo MO9786 Re-usable bamboo cutlery set in canvas pouch. Includes knife, fork and spoon.



Batumi MO9421 Double wall stainless steel insulating vacuum flask with bamboo cover and additional tea infuser.





**Aloha** MO9863 Sunglasses with bamboo arms and all over mirrored lens. UV400 protection.

Ароуа мо9693 Smartphone stand in bamboo.





### Dentobrush MO9877

Toothbrush with bamboo handle and nylon brushes.



#### Fancy Lunch MO9740 Lunch or sandwich box in 50% bamboo fibre and 50% PP.

It has good adhesive properties, making it easy to use in combination with different materials.



CORK IS 100% NATURAL AND BIODEGRADABLE. IT IS RANKED AMONG THE MOST DURABLE ORGANIC MATERIALS.

### Cork

Cork is the bark of theself-regenerating cork oak tree. It is ranked among the most durable organic materials with the property of stabilizing the air temperature and humidity. It is a very flexible material and be treated in a simple natural way. It has good adhesive properties, making it easy to use in combination with different materials. In general the cork industry is regarded as one of the most environmental friendly. Cork is 100% natural and biodegradable.





**Otago** M09717 Wine set in cork laminated gift box with space for one wine bottle.

Pinpoint MO9722 Globe in cork material with stand and 12 pins.



Suber MO9623 A5 notebook 96 lined paper with cork cover.



Visionc