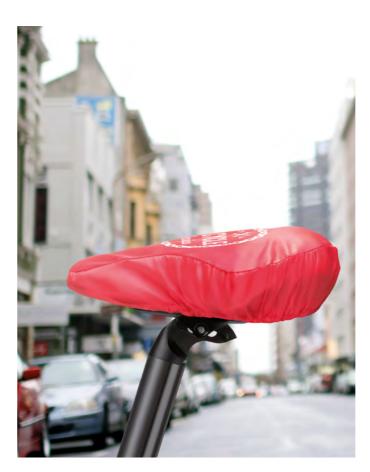

### Veggie Set Rpet MO9898

Set of 3 RPET mesh bags in RPET pouch. Reusable fruit or vegetable bags.

Bypro Rpet MO9908 Saddle cover for bicycle made in RPET.

MPSC01 Bypro Fully Customised.

Shooppet MO9440 Drawstring bag in 190T RPET with PP strings.