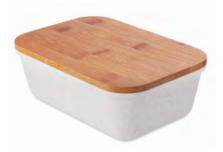

#### Fancy Lunch MO9740 Lunch or sandwich box in 50% bamboo fibre and 50% PP.

It has good adhesive properties, making it easy to use in combination with different materials.

CORK IS 100% NATURAL AND BIODEGRADABLE. IT IS RANKED AMONG THE MOST DURABLE ORGANIC MATERIALS.

### Cork

Cork is the bark of theself-regenerating cork oak tree. It is ranked among the most durable organic materials with the property of stabilizing the air temperature and humidity. It is a very flexible material and be treated in a simple natural way. It has good adhesive properties, making it easy to use in combination with different materials. In general the cork industry is regarded as one of the most environmental friendly. Cork is 100% natural and biodegradable.