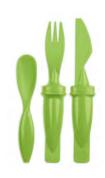

уC MO1202 USB 16GB Bamboo.

**Vina** MO9738 3 port 2.0 USB hub in bamboo case. Cable length 18,5 cm.

Astoria+ MO8547 Single wall tumbler in 50% bamboo fibre and 50% PP with silicone lid and grip.

Setboo MO9786 Re-usable bamboo cutlery set in canvas pouch. Includes knife, fork and spoon.