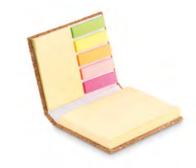

Visioncork MO9855 Cork cover sticky note-pads.

Multicork MO9856 Cork cover ring notebook containing 5 sticky multi-coloured tabs and memo pad of 25 sheets.

Sonoracork MO9857 A6 Cork cover notebook with 70 pages of lined recycled paper.