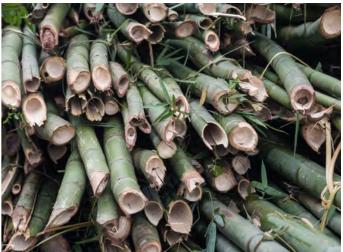

### Bamboo

Bamboo is one of the fastest growing plants (grass) and it can replenish itself within a year with a minimum water need and without need of fertilisers to boost its growth. Since bamboo is naturally pest-resistant there is no usage of pesticides. Bamboo is a very renewable resource, strong and durable. It absorbs more Co2 from the air and releases more oxygen which improves the air quality. Bamboo is 100% natural and biodegradable.