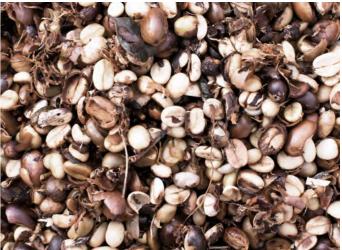

THE GREENER CHOICE // 🌐

Coffee husk is recently being used as reinforcing filler for thermoplastic.

#### COFFEE HUSK IS THE DRIED SKIN WASTE OF THE BEAN

## Coffee husk

After petroleum, coffee is the second most commercialized product in the world. Coffee husks (or chaff) is the dried skin of the bean. During the roasting process, the husk falls off and mostly thrown away. Coffee husk is recently being used as reinforcing filler for thermoplastic composites as polypropilene or ABS. It is a valuable environmentally friendly resource that helps to reduce the amount of plastics used.