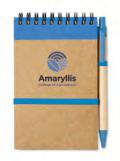

**Otago** M09717 Wine set in cork laminated gift box with space for one wine bottle.

Pinpoint MO9722 Globe in cork material with stand and 12 pins.

Suber MO9623 A5 notebook 96 lined paper with cork cover.