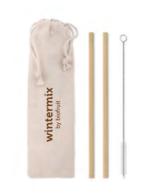

### Reduce & reuse

Our collection of daily enjoyable functional items are carefully assessed to increase brand-awareness whilst assuring a respectful use of materials and a longer-lasting product.

Natural Straw MO9630 Set of 2 reusable bamboo straws , stainless steel-nylon cleaning brush in cotton pouch.