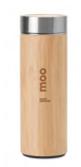

#### Batumi Glass MO9420

Double wall in high borosilicate glass bottle and bamboo lid with tea infuser. Capacity: 420 ml. As bamboo is a natural material, the colour per item can vary.

Utah Tea MO9636 Single wall in high borosilicate glass bottle with tea infuser and neoprene pouch. Capacity 500 ml.