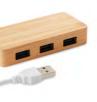

уC MO1202 USB 16GB Bamboo.

**Vina** MO9738 3 port 2.0 USB hub in bamboo case. Cable length 18,5 cm.

Astoria+ MO8547 Single wall tumbler in 50% bamboo fibre and 50% PP with silicone lid and grip.

Setboo MO9786 Re-usable bamboo cutlery set in canvas pouch. Includes knife, fork and spoon.