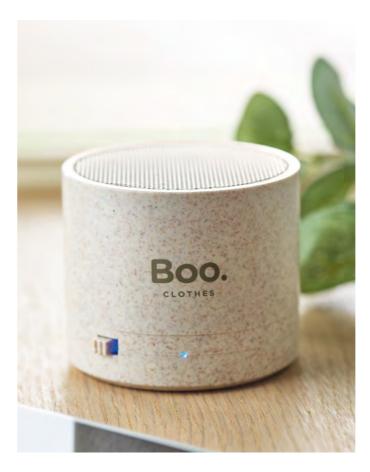

Round Bass+ MO9995

5.0 Bluetooth speaker in wheat straw (35%) and ABS(65%) and LED light indication.

**Soul** MO9757 Set of 2 magnetic Bluetooth 5.0 speakers in 30% wheat straw and 70% ABS material .

Layaback MO9891