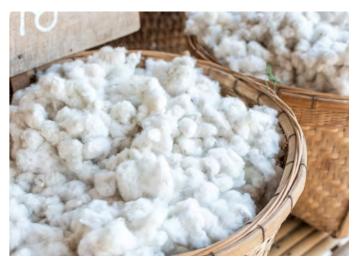

## Organic cotton

Organic cotton is equal to cotton with the difference that it is naturally grown without use of any pesticides, herbicides, fertilizers or any other chemical. In order to know for sure that the cotton is indeed organic, manufacturers go through extensive supply chain verification by third-parties and only certified cotton can be marketed (example by GOTS). Number of organic cotton farms is increasing fastly however still counts for a very small part of overall cotton production worldwide.