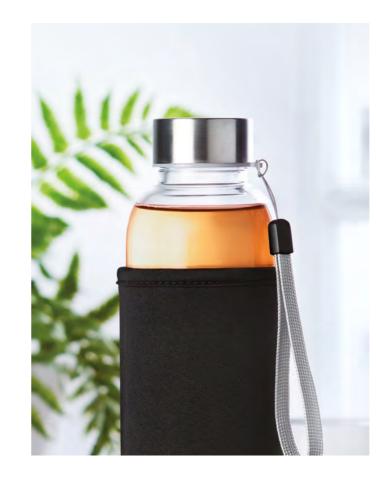

Sublimatt MO6117 Matt glass mug 300 ml capacity with special coating for sublimation.

Utah Glass MO9358 Drinking bottle in glass with neoprene pouch. Capacity: 500

Praga MO9746 Glass bottle with PP lid with hanging/ carrying loop. Capacity 470 ml.