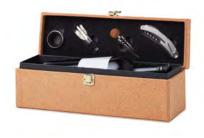

**Otago** M09717 Wine set in cork laminated gift box with space for one wine bottle.

Pinpoint MO9722 Globe in cork material with stand and 12 pins.

Suber MO9623 A5 notebook 96 lined paper with cork cover.