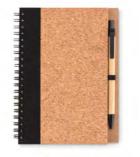

**Otago** M09717 Wine set in cork laminated gift box with space for one wine bottle.

Pinpoint MO9722 Globe in cork material with stand and 12 pins.

Suber MO9623 A5 notebook 96 lined paper with cork cover.