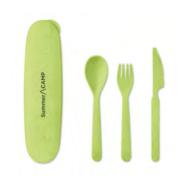

уC

Double coil wireless charger stand. 35% wheat straw and 65% ABS.

**Siya** MO9744 Re-usable cutlery set made of 50% wheat straw and 50% PP.

Pecas MO9614 Push button ball pen in wheat straw 50% and ABS 50% material.