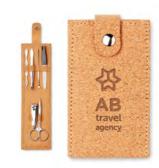

Sonora Pluscork MO9859 Cork cover notebook with 70 pages of lined recycled paper.

Notecork MO9860 A5 notebook 96 lined sheets with cork soft cover.

Nailkit Cork MO9798 6 piece stainless steel manicure set in rectangular cork pouch.