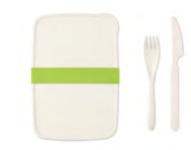

уC

Double coil wireless charger stand. 35% wheat straw and 65% ABS.

**Siya** MO9744 Re-usable cutlery set made of 50% wheat straw and 50% PP.

Pecas MO9614 Push button ball pen in wheat straw 50% and ABS 50% material.