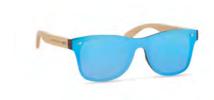

Batumi MO9421 Double wall stainless steel insulating vacuum flask with bamboo cover and additional tea infuser.

**Aloha** MO9863 Sunglasses with bamboo arms and all over mirrored lens. UV400 protection.