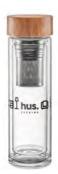

#### Batumi Glass MO9420

Double wall in high borosilicate glass bottle and bamboo lid with tea infuser. Capacity: 420 ml. As bamboo is a natural material, the colour per item can vary.

Utah Tea MO9636 Single wall in high borosilicate glass bottle with tea infuser and neoprene pouch. Capacity 500 ml.