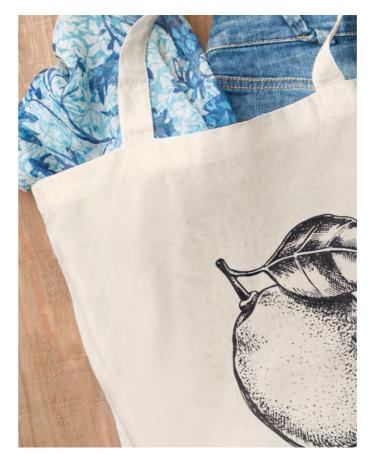

## Organic cotton

Organic cotton is equal to cotton with the difference that it is naturally grown without use of any pesticides, herbicides, fertilizers or any other chemical. In order to know for sure that the cotton is indeed organic, manufacturers go through extensive supply chain verification by third-parties and only certified cotton can be marketed (example by GOTS). Number of organic cotton farms is increasing fastly however still counts for a very small part of overall cotton production worldwide.

Organic Cottonel MO8973 Organic cotton shopping bag with long handles. 105 gr/m<sup>2</sup>. Organic Hundred MO8974 Organic cotton drawstring bag in 105 gr/m<sup>2</sup>.

Inspire T BC0102 140 g/m<sup>2</sup>, 100% cotton (organic), combed and ring-spun. Inspire Polo BC0500 170 g/m². 100% Cotton (Organic), combed and ring-spun.