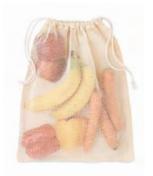

Utah Rpet MO9910 Drinking bottle in RPET. Leak-free. Capacity: 500 ml.

Veggie Rpet MO9880 Food bag in mesh RPET with front pocket and drawstring cord.

уC

### Veggie Set Rpet MO9898

Set of 3 RPET mesh bags in RPET pouch. Reusable fruit or vegetable bags.

Bypro Rpet MO9908 Saddle cover for bicycle made in RPET.

MPSC01 Bypro Fully Customised.

Shooppet MO9440 Drawstring bag in 190T RPET with PP strings.