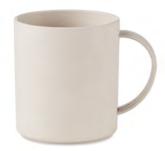

n ecofriendly, renewably-sourced and biodegradable alternative to conventional p etroleum-based plastics. The increased usage of PLA will reduce the carbon footprint of many industries. This non-toxic green material can be used for all kind of products as grocery shopping bags to safe or reusable tumblers.







**Nan** MO6104 Single wall tumbler in 100% PLA corn with silicone lid and grip. Capacity: 350 ml.



Single wall tumbler in 65% PLA corn and 35% wheat straw with bamboo lid and cork grip.



Nan Box MO6103 Lunchbox made of 20% bamboo fibre and 80% PLA corn with silicone band.



уC PLA fully customised

Full customization: edge-to-edge full colour printed designs and custom sizes.



Sprinkle Pla MO9993 Foldable poncho in biodegradable material and also packed biodegradable bag.



Nan Mug MO6105 Single wall mug made of 20% bamboo fibre and 80% PLA corn. Capacity: 300 ml.



Tote Pla MO9878 PLA corn non woven shopping bag with long handles.



Daffy Pla MO9879 PLA corn non woven drawstring bag.

Cartoon Coloured MO9830 Push button ball pen with paper barrel and 100% PLA corn fittings.



уC Sprinkle Pla MP0015-PLA Biodegradable poncho and bag



#### Cartoon IT3780

Push button ball pen with paper barrel and PLA parts (in 100% biodegradable corn).

In order to know for sure that the cotton is indeed organic, our cotton is certified by OCS or GOTS.



ORGANIC COTTON IS NATURALLY GROWN WITHOUT USE OF ANY PESTICIDES, HERBICIDES, FERTILIZERS

## Organic cotton

Organic cotton is equal to cotton with the difference that it is naturally grown without use of any pesticide