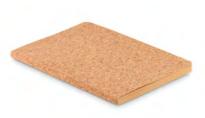

**Otago** M09717 Wine set in cork laminated gift box with space for one wine bottle.

Pinpoint MO9722 Globe in cork material with stand and 12 pins.

Suber MO9623 A5 notebook 96 lined paper with cork cover.

Visioncork MO9855 Cork cover sticky note-pads.

Multicork MO9856 Cork cover ring notebook containing 5 sticky multi-coloured tabs and memo pad of 25 sheets.

Sonoracork MO9857 A6 Cork cover notebook with 70 pages of lined recycled paper.

Sonora Pluscork MO9859 Cork cover notebook with 70 pages of lined recycled paper.

Notecork MO9860 A5 notebook 96 lined sheets with cork soft cover.

Nailkit Cork MO9798 6 piece stainless steel manicure set in rectangular cork pouch.