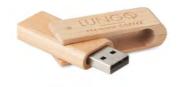

this existing plant to produce more plants and expand the root structure:

### Bamboo

Bamboo is one of the fastest growing plants (grass) and it can replenish itself within a year with a minimum water need and without need of fertilisers to boost its growth. Since bamboo is naturally pest-resistant there is no usage of pesticides. Bamboo is a very renewable resource, strong and durable. It absorbs more Co2 from the air and releases more oxygen which improves the air quality. Bamboo is 100% natural and biodegradable.







Wire&Stand MO9692 Double coil wireless charger for 1 device in bamboo casing and with stand functionality.

Caracol MO9706 Smartphone stand and amplifier in bamboo material.



**Arena** MO9662 Wireless charging and power bank with 6000 mAh capacity in Bamboo casing.



уC MO1202 USB 16GB Bamboo.

**Vina** MO9738 3 port 2.0 USB hub in bamboo case. Cable length 18,5 cm.



Astoria+ MO8547 Single wall tumbler in 50% bamboo fibre and 50% PP with silicone lid and grip.



Setboo MO9786 Re-usable bamboo cutlery set in canvas pouch. Includes knife, fork and spoon.



Batumi MO9421 Double wall stainless steel insulating vacuum flask with bamboo cover and additional tea infuser.





**Aloha** MO9863 Sunglasses with bamboo arms and all over mirrored lens. UV400 protection.

Ароуа мо9693 Smartphone stand in bamboo.





### Dentobrush MO9877

Toothbrush with bamboo handle and nylon brushes.



#### Fancy Lunch MO9740 Lunch or sandwich box in 50% bamboo fibre and 50% PP.

It has good adhesive properties, making it easy to use in combination with different materia