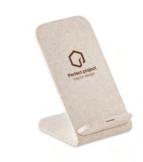

Round Bass+ MO9995

5.0 Bluetooth speaker in wheat straw (35%) and ABS(65%) and LED light indication.

**Soul** MO9757 Set of 2 magnetic Bluetooth 5.0 speakers in 30% wheat straw and 70% ABS material .

Layaback MO9891